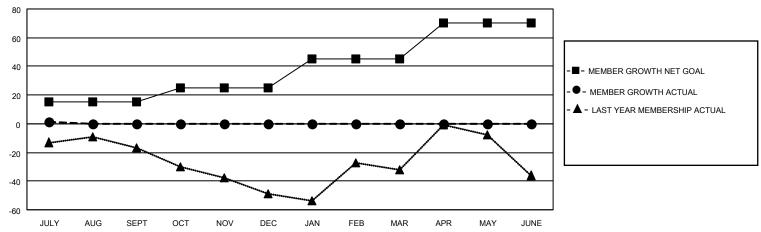

### District 5M 11

| Clubs         |               |             |               | Members               |                         |                         |                                                    |  |
|---------------|---------------|-------------|---------------|-----------------------|-------------------------|-------------------------|----------------------------------------------------|--|
|               | RESULTS FOR   | R 2021-2022 |               | RESULTS FOR 2021-2022 |                         |                         |                                                    |  |
| QUARTER       | NEW CLUB GOAL | NEW CLUBS   | DROPPED CLUBS | QUARTER MEN           | MBER GROWTH NET<br>GOAL | MEMBER GROWTH<br>ACTUAL | DROPPED<br>MEMBERS ACTUAL<br>(including transfers) |  |
| JULY/AUG/SEPT | 0             | 0           | 0             | JULY/AUG/SEPT         | 15                      | 8                       | 7                                                  |  |
| OCT/NOV/DEC   | 0             | 0           | 0             | OCT/NOV/DEC           | 10                      | 0                       | 0                                                  |  |
| JAN/FEB/MAR   | 1             | 0           | 0             | JAN/FEB/MAR           | 20                      | 0                       | 0                                                  |  |
| APR/MAY/JUNE  | 0             | 0           | 0             | APR/MAY/JUNE          | 25                      | 0                       | 0                                                  |  |

### GOALS AND ACTUAL MEMBERS CUMULATIVE

| DROPPED CLUBS: 0 |   | 5 CLUBS OF 65 ADDED 1 OR MORE<br>NEW MEMBERS | GENDER DISTRIBUTION  MALE 1,187 (70.49%)  FEMALE 497 (29.51%) |              |     |
|------------------|---|----------------------------------------------|---------------------------------------------------------------|--------------|-----|
| DROPPED MEMBERS  |   |                                              | PEWALE                                                        | 497 (29.51%) |     |
| DECEASED         | 1 | CLICK HERE FOR CUMULATIVE                    | TOTAL FAMILY UNIT MEMBERS                                     |              | 333 |
| CLUB CANCELLED   | 0 | MEMBERSHIP DATA                              |                                                               | 0.500///0.5  | 160 |
| OTHER            | 6 |                                              | FAMILY MEMBERS PAYING HALF                                    |              | 169 |
| TOTAL            | 7 |                                              | Bozo                                                          |              |     |