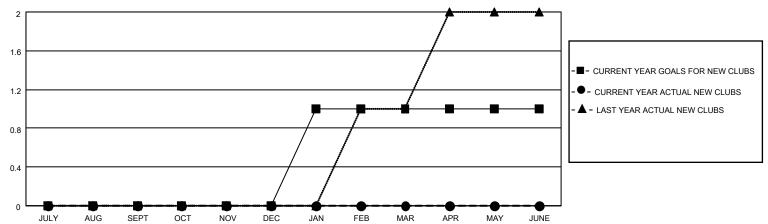

### District 5M 11

| Clubs         |               |             |               | Members               |                         |                         |                                                    |  |
|---------------|---------------|-------------|---------------|-----------------------|-------------------------|-------------------------|----------------------------------------------------|--|
|               | RESULTS FOR   | R 2021-2022 |               | RESULTS FOR 2021-2022 |                         |                         |                                                    |  |
| QUARTER       | NEW CLUB GOAL | NEW CLUBS   | DROPPED CLUBS | QUARTER MEN           | MBER GROWTH NET<br>GOAL | MEMBER GROWTH<br>ACTUAL | DROPPED<br>MEMBERS ACTUAL<br>(including transfers) |  |
| JULY/AUG/SEPT | 0             | 0           | 0             | JULY/AUG/SEPT         | 15                      | 8                       | 7                                                  |  |
| OCT/NOV/DEC   | 0             | 0           | 0             | OCT/NOV/DEC           | 10                      | 0                       | 0                                                  |  |
| JAN/FEB/MAR   | 1             | 0           | 0             | JAN/FEB/MAR           | 20                      | 0                       | 0                                                  |  |
| APR/MAY/JUNE  | 0             | 0           | 0             | APR/MAY/JUNE          | 25                      | 0                       | 0                                                  |  |

### GOALS AND ACTUAL NEW CLUBS CUMULATIVE